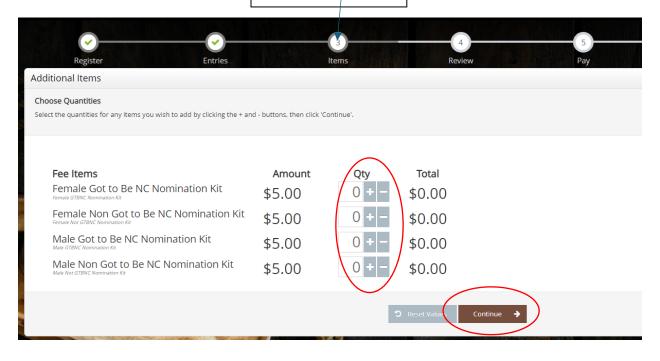

|
|                        |                  |                                           |
| Phone Number *         | •                |                                           |
| e-mail 🗱               |                  |                                           |
| Re-type e-mail 🌟       |                  |                                           |
| Date of Birth *        |                  |                                           |
| Payee SSN or EIN *     |                  | ☐ Check box if this is an EIN and not SS# |
| Kit Pick Up Location * | Choose an Item v |                                           |
| Notes about you        |                  |                                           |

\*Kit Pick Up Location – choose location to pick up Nomination Kit.







#### Review Cart - edit if needed



### **Enter Payment information**



### Complete steps 6-Confirm and step 7-Finish.