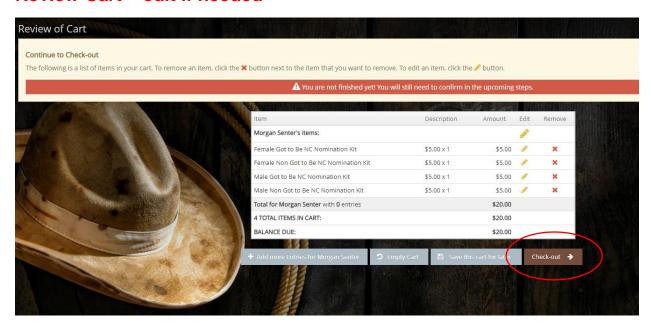

|                                           |
| Phone Number *         | •                |                                           |
| e-mail 🗱               |                  |                                           |
| Re-type e-mail 🌟       |                  |                                           |
| Date of Birth *        |                  |                                           |
| Payee SSN or EIN *     |                  | ☐ Check box if this is an EIN and not SS# |
| Kit Pick Up Location * | Choose an Item v |                                           |
| Notes about you        |                  |                                           |

\*Kit Pick Up Location – choose location to pick up Nomination Kit.







#### Review Cart - edit if needed



### **Enter Payment information**



### Complete steps 6-Confirm and step 7-Finish.