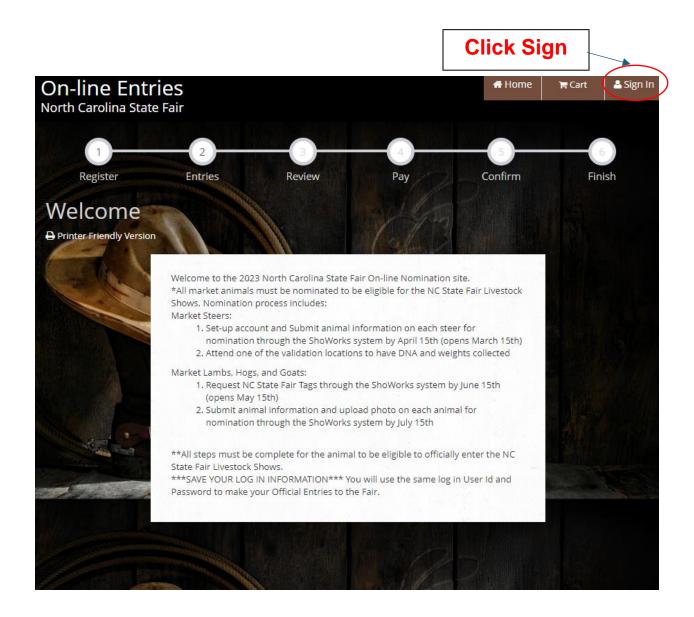

## How to Order Nomination Kit ShoWorks

To Begin: Go to website: Welcome to ShoWorks! (fairwire.com)