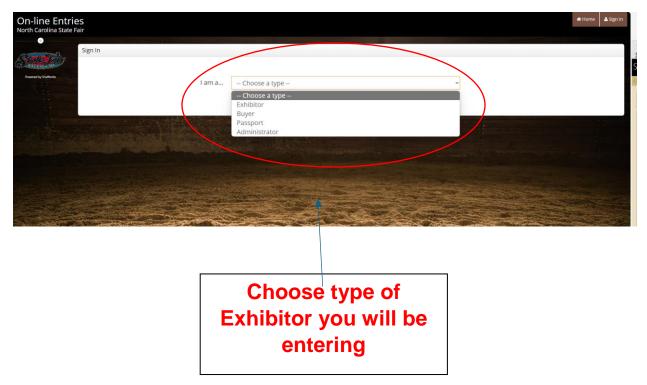

### Types of Exhibitor

- 1. Exhibitor will have to create a new account every year
- 2. Passport RECOMMENDED; account information will be stored for years, and you can look back and see previous years awards, animal information will be stored, can use to register for other fairs

#### Exhibitor...