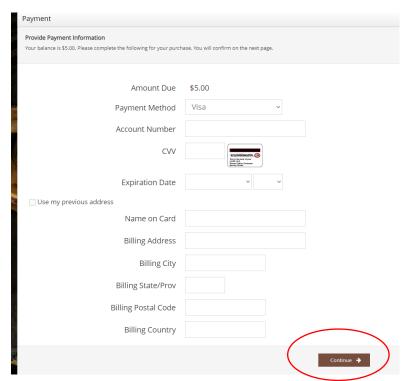

|
| Phone Number *         | •                |                                           |
| e-mail 🗱               |                  |                                           |
| Re-type e-mail 🌟       |                  |                                           |
| Date of Birth *        |                  |                                           |
| Payee SSN or EIN *     |                  | ☐ Check box if this is an EIN and not SS# |
| Kit Pick Up Location * | Choose an Item v |                                           |
| Notes about you        |                  |                                           |

\*Kit Pick Up Location – choose location to pick up Nomination Kit.







#### Review Cart - edit if needed



### **Enter Payment information**



### Complete steps 6-Confirm and step 7-Finish.